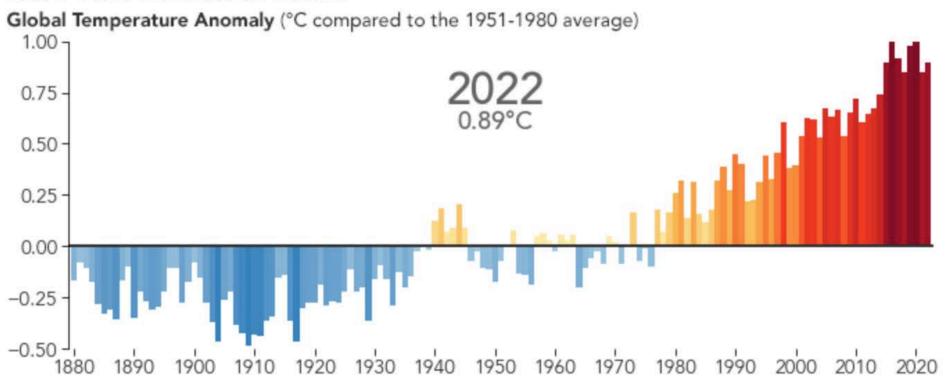

### Snow to Flow Relationship for NF Flathead R nr Columbia Falls

Last 9 Years Warmest on Record