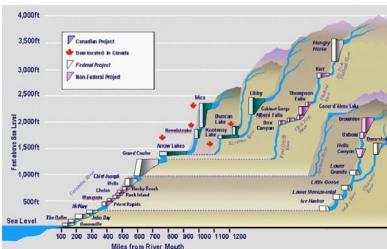

# SKQ Controls Top 10' of Flathead Lake – 1.2 MAF

### SKQ Controls Lower Flathead River

74 River Miles to Confluence with Clark Fork River

### Kerr is a part of the Columbia Hydroelectric Resource Base