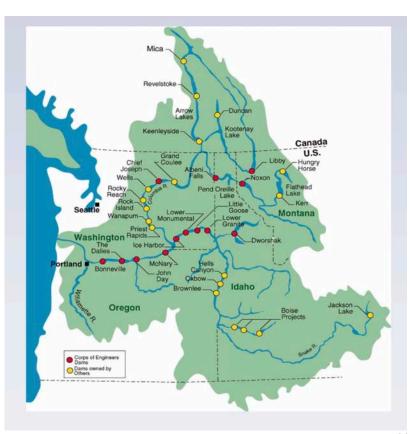

est. It is a 200-foot high, 381-foot-long concrete arch dam combined with a 1.2-million-acre foot storage reservoir in the top ten feet of Flathead Lake. Its powerhouse has a maximum generation capacity of 208 megawatts and an annual average production of 1.1 million megawatt hours of electricity. It is managed as part of the Columbia River basin flood control system.







# SKQ Controls Top 10' of Flathead Lake – 1.2 MAF



#### Typical EKI Operation:

- Strive for 2883' Min Pool April 15
- 2890' Memorial Weekend
- Full Pool 2893' June 15
- Top Foot 2893' 2892' Labor Day
- Minus 2' by Oct 31 2891'
- No less than 2888' Dec 31



### SKQ Controls Lower Flathead River

74 River Miles to Confluence with Clark Fork River







### Kerr is a part of the Columbia Hydroelectric Resource Base







## NORA

#### Northwest River Forecast Center

### **ESP Monthly Water Supply Volumes**





### Flathead Lake at Polson MT - 12371550

September 22, 2022 - September 22, 2023

Elevation of reservoir water surface above datum, ft



### Snow to Flow Relationship for NF Flathead R nr Columbia Falls





Last 9 Years Warmest on Record