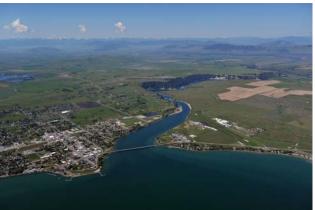

### SKQ Controls Lower Flathead River

74 River Miles to Confluence with Clark Fork River