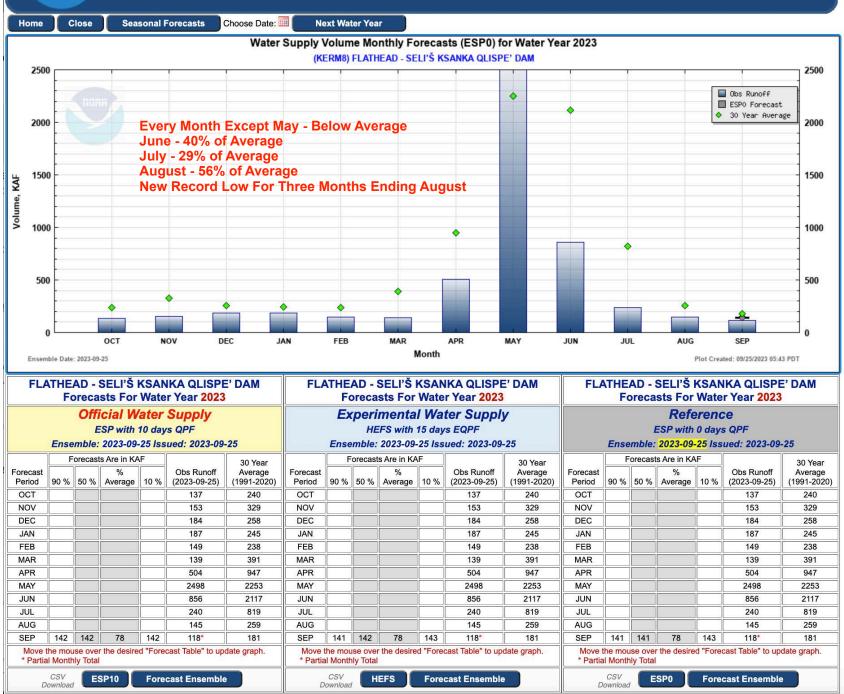

ot storage reservoir in the top ten feet of Flathead Lake. Its powerhouse has a maximum generation capacity of 208 megawatts and an annual average production of 1.1 million megawatt hours of electricity. It is managed as part of the Columbia River basin flood control system.







# SKQ Controls Top 10' of Flathead Lake – 1.2 MAF



#### Typical EKI Operation:

- Strive for 2883' Min Pool April 15
- 2890' Memorial Weekend
- Full Pool 2893' June 15
- Top Foot 2893' 2892' Labor Day
- Minus 2' by Oct 31 2891'
- No less than 2888' Dec 31



### SKQ Controls Lower Flathead River

74 River Miles to Confluence with Clark Fork River







### Kerr is a part of the Columbia Hydroelectric Resource Base







## NORA

#### Northwest River Forecast Center

### **ESP Monthly Water Supply Volumes**





### Flathead Lake at Polson MT - 12371550

September 22, 2022 - September 22, 2023

Elevation of reservoir water surface above datum, ft



### Snow to Flow Relationship for NF Flathead R nr Columbia Falls





Last 9 Years Warmest on Record