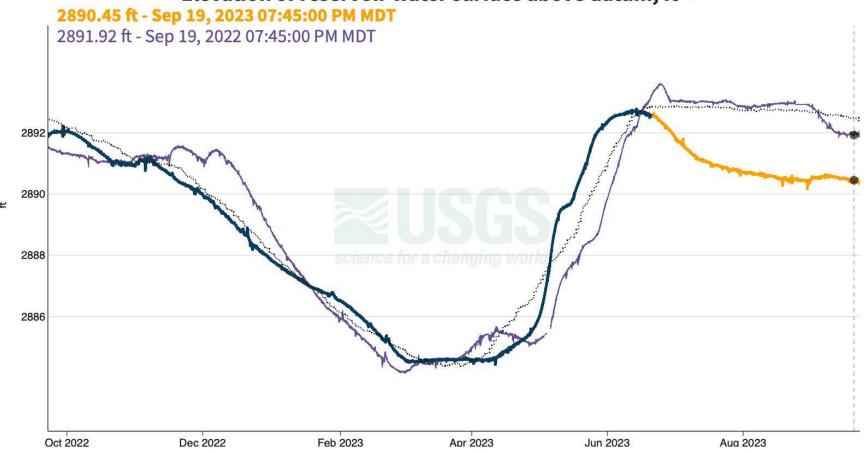

### Flathead Lake at Polson MT - 12371550

September 22, 2022 - September 22, 2023

Elevation of reservoir water surface above datum, ft