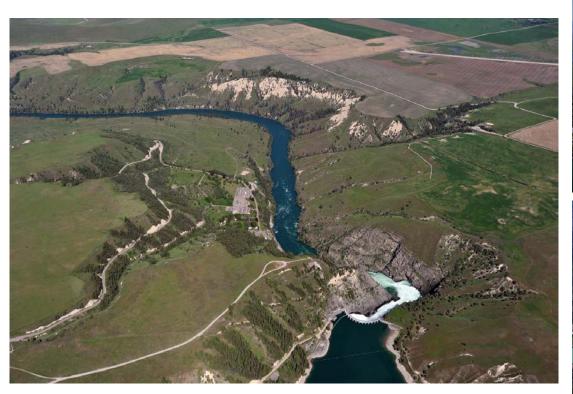

#### Confederated Salish & Kootenai Tribes

of the Flathead Reservation

The Seli's Ksanka Olispe' Dam located on CSKT land 6 miles downstream of Flathead Lake the largest natural freshwater lake in the west. It is a 200-foot high, 381-foot-long concrete arch dam combined with a 1.2-million-acre foot storage reservoir in the top ten feet of Flathead Lake. Its powerhouse has a maximum generation capacity of 208 megawatts and an annual average production of 1.1 million megawatt hours of electricity. It is managed as part of the Columbia River basin flood control system.

# SKQ Controls Top 10' of Flathead Lake – 1.2 MAF