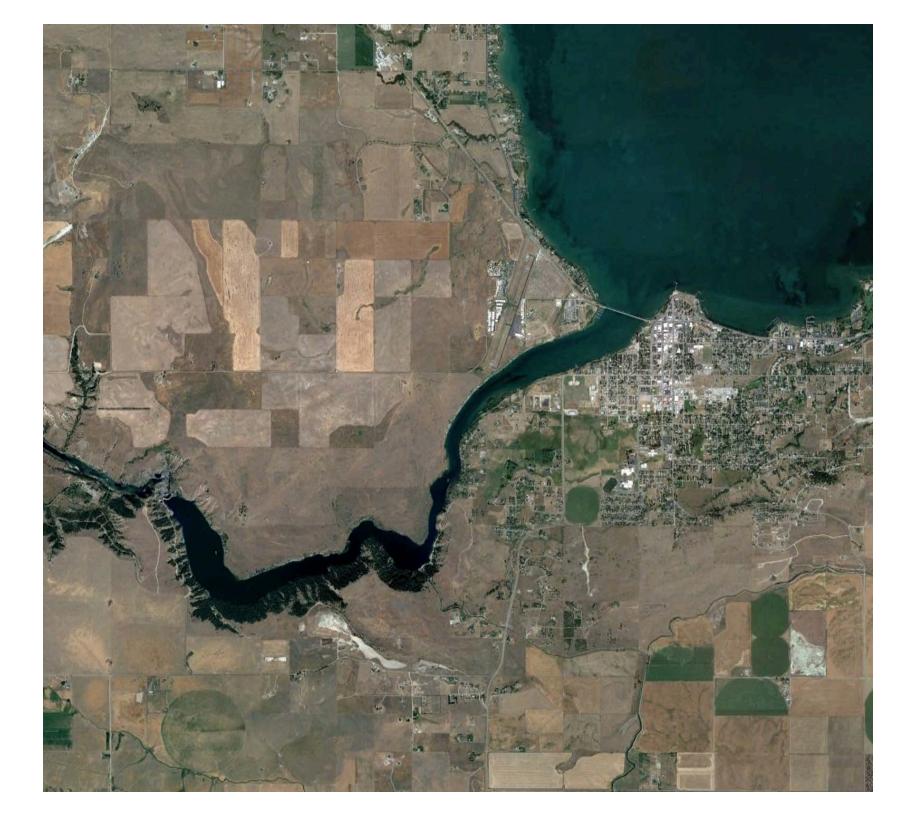

#### Confederated Salish & Kootenai Tribes

of the Flathead Reservation

The Seli's Ksanka Olispe' Dam located on CSKT land 6 miles downstream of Flathead Lake the largest natural freshwater lake in the west. It is a 200-foot high, 381-foot-long concrete arch dam combined with a 1.2-million-acre foot storage reservoir in the top ten feet of Flathead Lake. Its powerhouse has a maximum generation capacity of 208 megawatts and an annual average production of 1.1 million megawatt hours of electricity. It is managed as part of the Columbia River basin flood control system.

### SKQ Controls Lower Flathead River

74 River Miles to Confluence with Clark Fork River