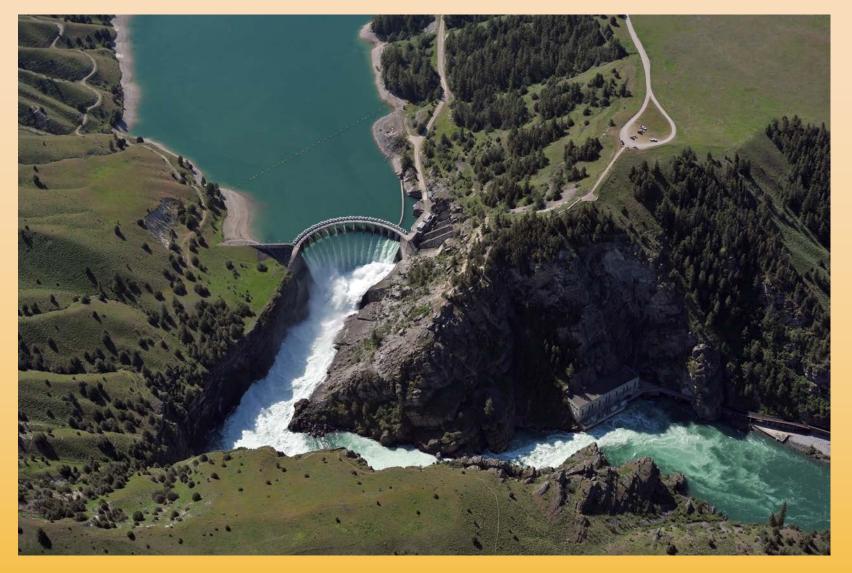

#### Confederated Salish & Kootenai Tribes

of the Flathead Reservation

The Seli's Ksanka Olispe' Dam located on CSKT land 6 miles downstream of Flathead Lake the largest natural freshwater lake in the west. It is a 200-foot high, 381-foot-long concrete arch dam combined with a 1.2-million-acre foot storage reservoir in the top ten feet of Flathead Lake. Its powerhouse has a maximum generation capacity of 208 megawatts and an annual average production of 1.1 million megawatt hours of electricity. It is managed as part of the Columbia River basin flood control system.

# SKQ Controls Top 10' of Flathead Lake – 1.2 MAF