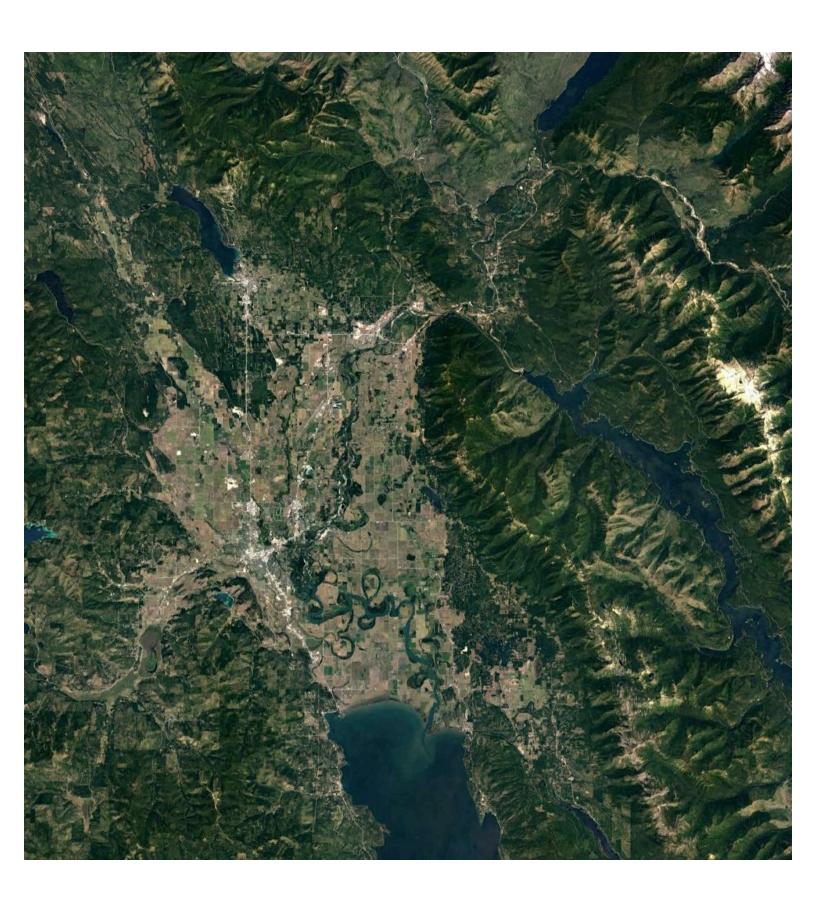

#### Confederated Salish & Kootenai Tribes

of the Flathead Reservation

The Seli's Ksanka Olispe' Dam located on CSKT land 6 miles downstream of Flathead Lake the largest natural freshwater lake in the west. It is a 200-foot high, 381-foot-long concrete arch dam combined with a 1.2-million-acre foot storage reservoir in the top ten feet of Flathead Lake. Its powerhouse has a maximum generation capacity of 208 megawatts and an annual average production of 1.1 million megawatt hours of electricity. It is managed as part of the Columbia River basin flood control system.

### SKQ Controls Lower Flathead River

74 River Miles to Confluence with Clark Fork River