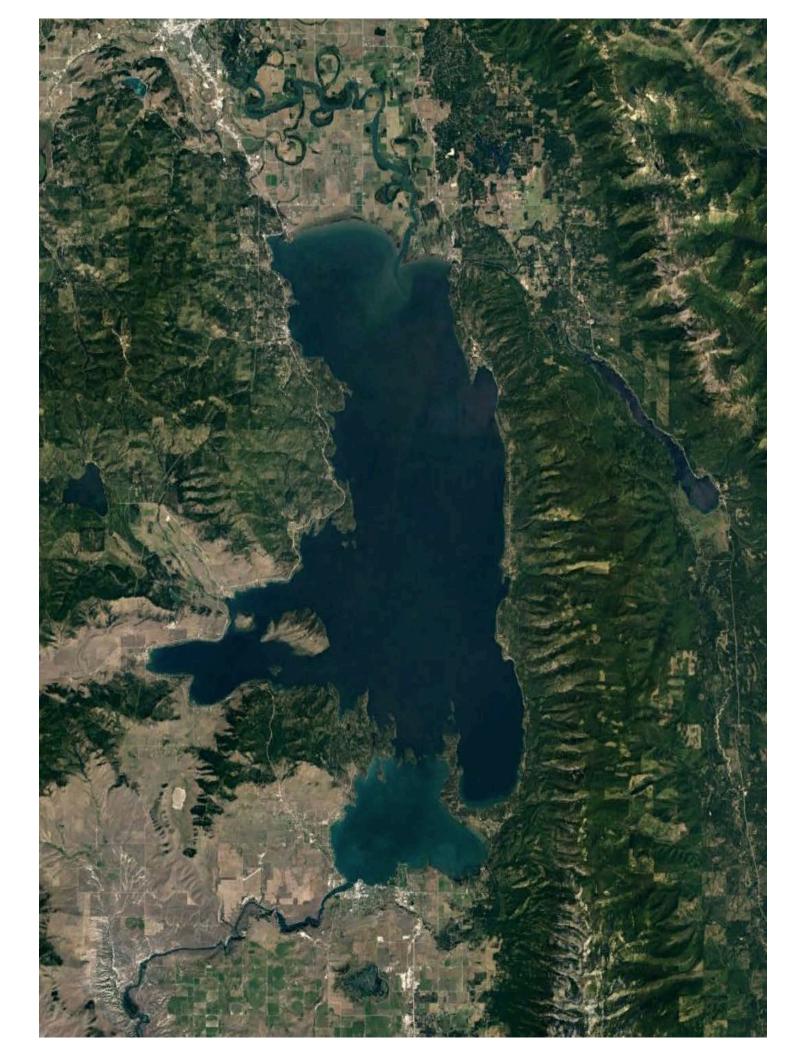

#### Confederated Salish & Kootenai Tribes

of the Flathead Reservation

The Seli's Ksanka Olispe' Dam located on CSKT land 6 miles downstream of Flathead Lake the largest natural freshwater lake in the west. It is a 200-foot high, 381-foot-long concrete arch dam combined with a 1.2-million-acre foot storage reservoir in the top ten feet of Flathead Lake. Its powerhouse has a maximum generation capacity of 208 megawatts and an annual average production of 1.1 million megawatt hours of electricity. It is managed as part of the Columbia River basin flood control system.

### SKQ Controls Lower Flathead River

74 River Miles to Confluence with Clark Fork River