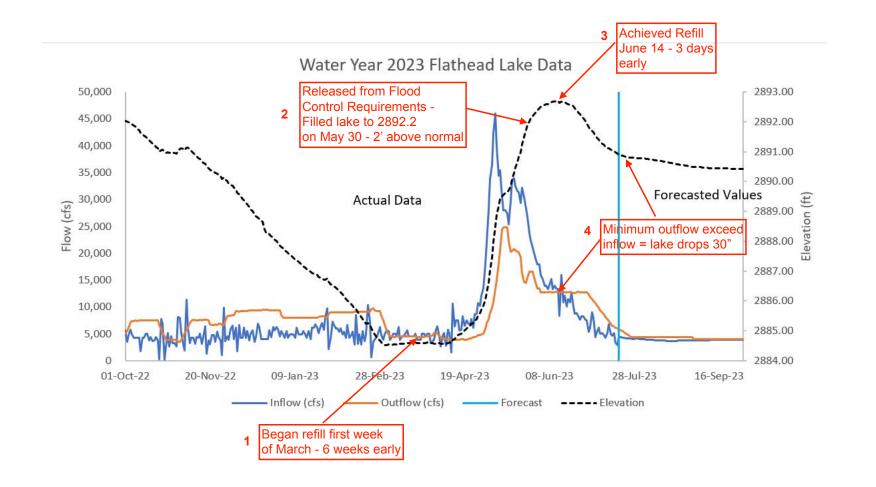

### Flathead Lake at Polson MT - 12371550

September 22, 2022 - September 22, 2023

Elevation of reservoir water surface above datum, ft