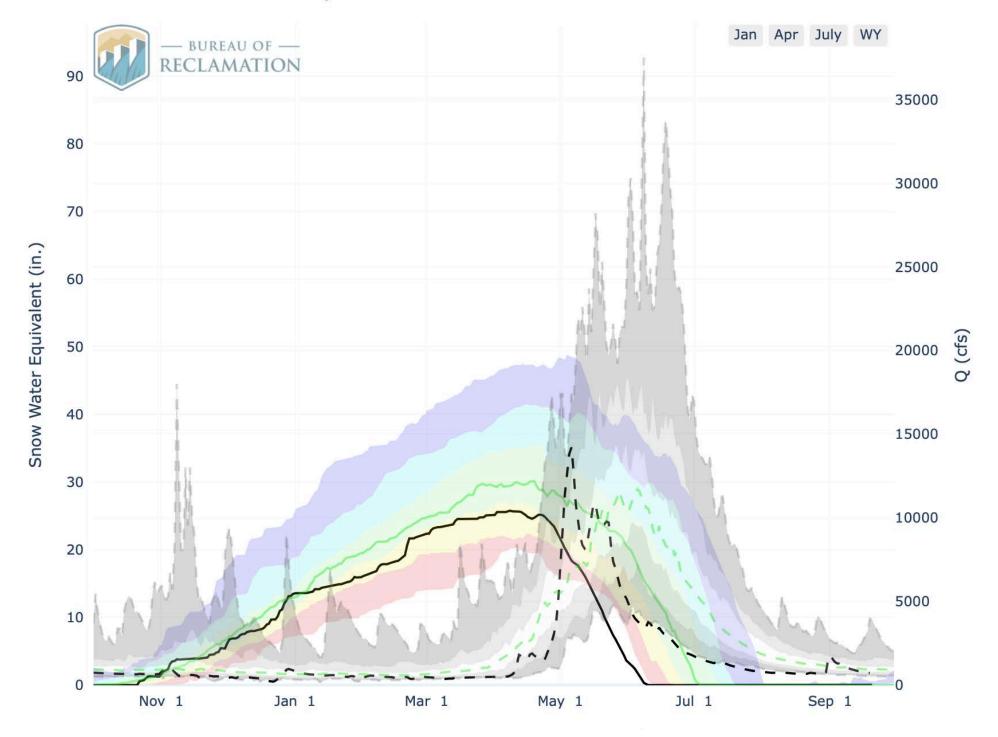

### Snow to Flow Relationship for NF Flathead R nr Columbia Falls

Last 9 Years Warmest on Record