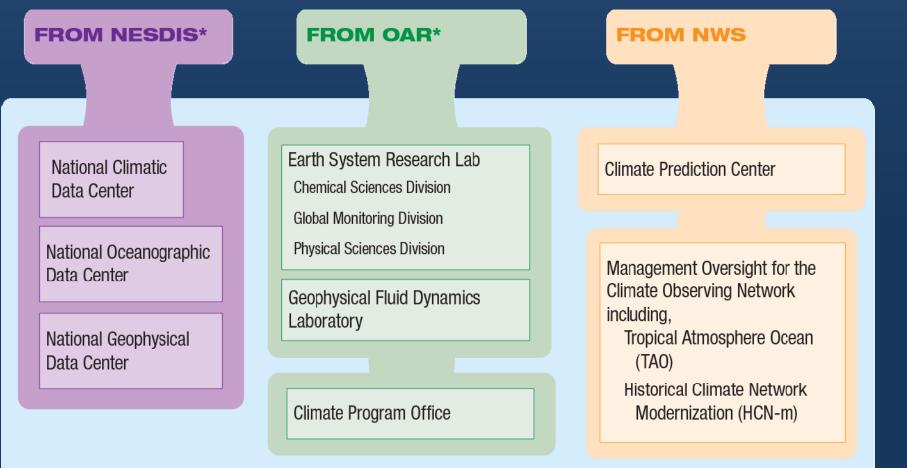

# NOAA COMPONENTS PROPOSED TO FORM A CLIMATE SERVICE

#### **NOS & NMFS UNCHANGED**

The physical location of these facilities will not change
\*Select Administrative functions from NESDIS and OAR will transfer to Climate Service