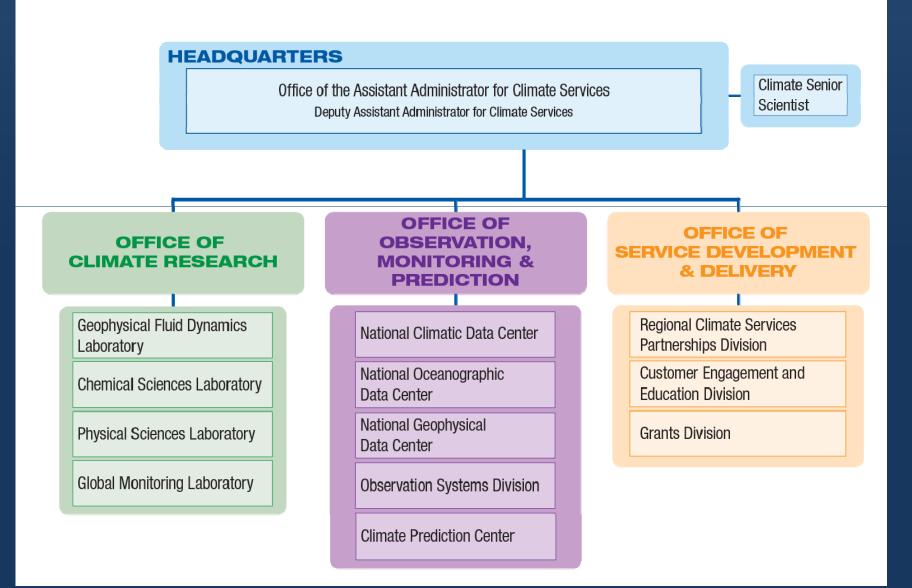

imate and its impacts.

# Mission

Improve understanding and prediction of changes in climate and promote a climate-resilient society by:

- Monitoring climate trends, conducting research, and developing models to strengthen our knowledge of the changing climate and its impacts on our physical, economic, and societal systems
- Providing authoritative and timely information products and services about climate change, climate variability, and impacts
- Informing decision making and management at the local, state, regional, national, and international levels

The Climate Service delivers products and services in collaboration with public, private, and academic partners to maximize social, economic, and environmental benefits.

# **CLIMATE SERVICE IN NOAA**

#### **PROPOSED CLIMATE SERVICE**



### Office of Oceanic and Atmospheric Research: NOAA's Long-term Visionary & Innovation Engine

### **INNOVATE:** Enable discovery, development, and deployment of science

- Past & Present: Ocean acidification, ozone hole, ocean exploration, coastal forecasting
- <u>Opportunities</u>: Computer technology—Graphical Processing Units, ecological forecasting, improving fish and bi-valve stock assessments, gliders and autonomous underwater vehicles (AUVs), water cycle forecasting

### **INCUBATE:** Identify and foster long-term transformative research

- <u>Past & Present</u>: Climate science and services, Tsunami warning system, NEXRAD Radar, Mauna Loa Observatory, Unmanned Aircraft Systems (UAS), Sea Grant Extension
- <u>Opportunities</u>: Multi-function Phased Array Radar (MPAR), advances