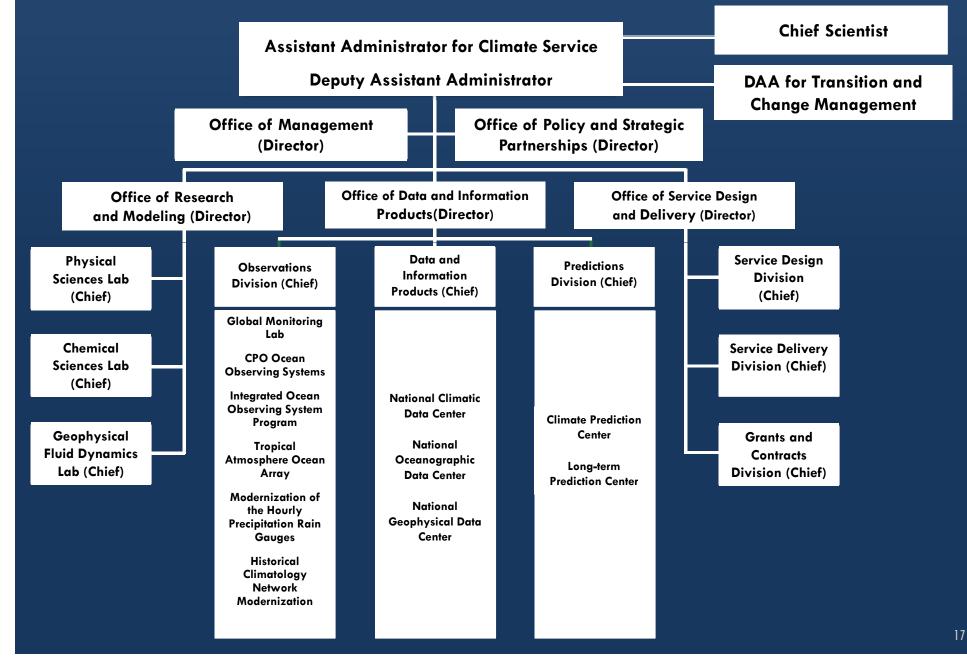

the series

#### Information Delivery and Decision Support

NOAA uses its national and regional infrastructure to deliver climate services today

#### Assessments of Climate Change and Impacts

NOAA is a leader in national and regional climate impact assessments Over 70% of Federal IPCC AR4 WG1 authors were from NOAA

#### Climate Change Research and Modeling

International recognized models of the global climate

#### **Climate Observations and Monitoring**

NOAA operates over 90 observation and monitoring systems NOAA is mandated to monitor and provide access to climate data and information Water

Security

洚

Forestry

Health



Infrastructure



Global



Land Management



**X** 

Energy

Other

\*Representative Organizations & Sectors

# QUESTIONS?

# BACKUP



# **NAPA** Proposal