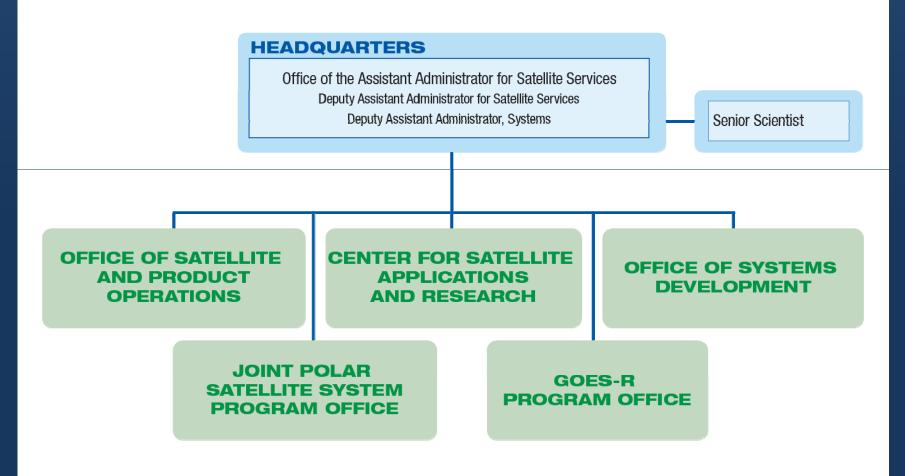

OAR**

#### •Next-generation forecasts

- Hurricane Forecast Improvement Project (HFIP)
- Multi-function Phased Array Radar (MPAR)
- Aviation weather
- Increased lead time from minutes to an hour or more

#### • Ecosystem understanding

- Ocean acidification monitoring and research
- Ocean exploration and research
- Fisheries tools and applications

### • Earth system modeling

- Integrated climate/environmental models
- Integrated ecosystem-stock assessment modeling

"All parts of NOAA benefit from OAR's work to incubate fundamentally new approaches to mission-centered science, a capability best sustained by maintaining a nimble, freestanding OAR line office." - National Academy of Public Administration (2010)



# NESS

#### **PROPOSED NATIONAL ENVIRONMENTAL SATELLITE SERVICE (NESS)**



## **WOAA HEADQUARTERS ORGANIZATION**

#### **CORPORATE FUNCTIONS**

| Assistant Secretary<br>Conservation &<br>Management/Deputy Administrator<br>Dr. Larry Robinson<br>Principal Deputy Under Secretary for<br>Principal Deputy Under Secretary for<br>Deputy Linder Secretary for Operations                                                                                                                                                                                                                                                                                                                                                                                                               | of Staff<br>J <b>aret Spring</b>                                                              |  |  |  |  |
|-