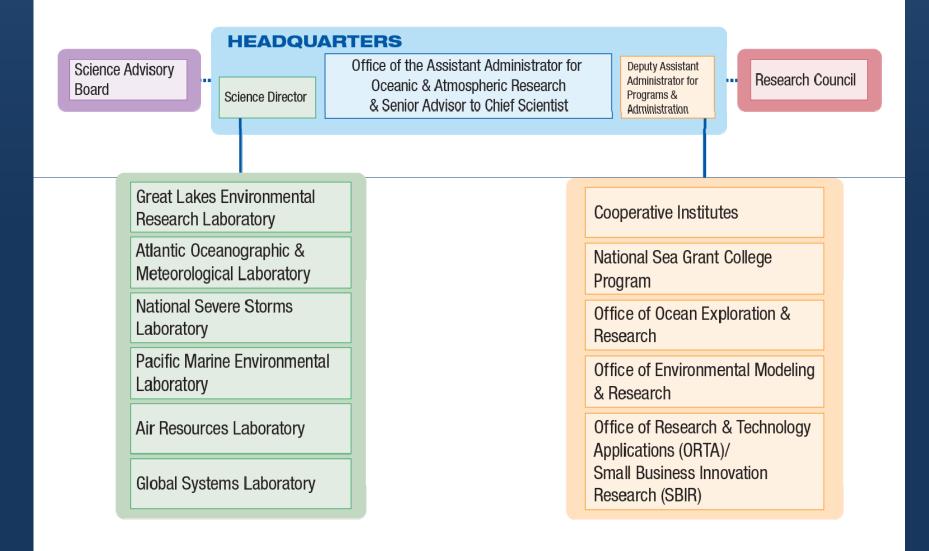

# OAR

#### **PROPOSED OFFICE OF OCEANIC & ATMOSPHERIC RESEARCH (OAR)**

# **Highest Priority Areas for OAR**

#### •Next-generation forecasts

- Hurricane Forecast Improvement Project (HFIP)
- Multi-function Phased Array Radar (MPAR)
- Aviation weather
- Increased lead time from minutes to an hour or more

#### • Ecosystem understanding

- Ocean acidification monitoring and research
- Ocean exploration and research
- Fisheries tools and applications

### • Earth system modeling

- Integrated climate/environmental models
- Integrated ecosystem-stock assessment modeling

"All parts of NOAA benefit from OAR's work to incubate fundamentally new approaches to mission-centered science, a capability best sustained by maintaining a nimble, freestanding OAR line office." - National Academy of Public Administration (2010)