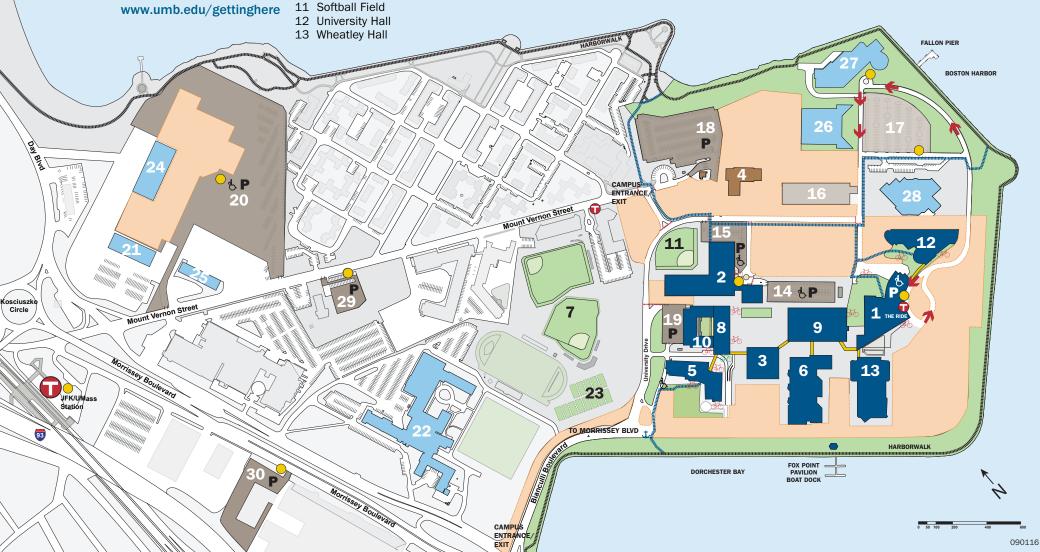

# Transportation Map Legend Legend

# Shuttle Bus Stop MBTA Bus Stop M Bike Rack

- Hubway (Seasonal)
- Construction Sites
- ---- Crosswalks
- Pedestrian Route
- HarborWalk Access
- J Fox Point Drop-off
- One Way Traffic

- Campus Center (Admissions)
- Clark Athletic Center
- **Healey Library**
- Historic Calf Pasture Pumping Station
- Integrated Sciences Complex (ISC)
- McCormack Hall
- Monan Park
- **Quinn Administration Building**
- Science Center
- 10 Service and Supply Lot (Central Receiving Dock)

- 14 Beacons Lot (Admissions Parking)
- 1 Campus Center Garage
- 15 Clark Lot (Passes Only)
- 16 Edward M. Kennedy Institute Lot (EMK Visitors Only)
- 17 John F. Kennedy Library Lot (JFK Visitors Only)
- 19 Service and Supply Lot (Authorized Vehicles Only)
- 20 UMass Boston Bayside Lot
- 29 Mt. Vernon Satellite Lot
- 30 Morrissey Satellite Lot

## **Columbia Point**

- 21 150 Mt. Vernon Street
- 22 Boston College High School
- 23 B.C. High Tennis Courts
- 24 Boston Teachers Union
- 25 DoubleTree Hotel
- 26 Edward M. Kennedy Institute for the United States Senate
- 27 John F. Kennedy Presidential Library and Museum
- 28 Massachusetts Archives and Commonwealth Museum