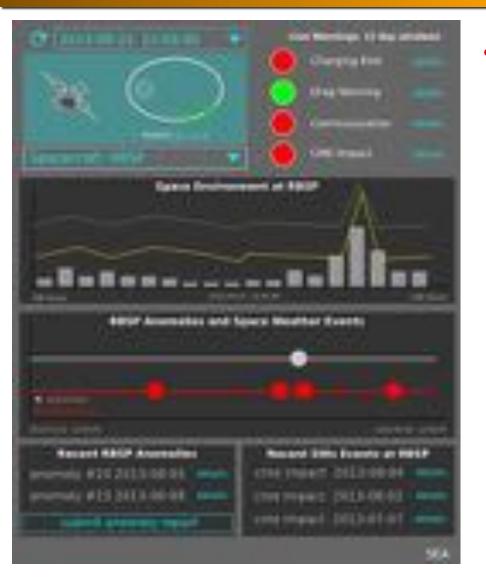

#### Space Environment Automated Alerts, Anomaly Analysis Assistant (SEA<sup>5</sup>)

- Mission/Location Specific Space Environment Tool
- Automated/Custom Alerts & Notifications
- Assimilate & Display Anomaly Information