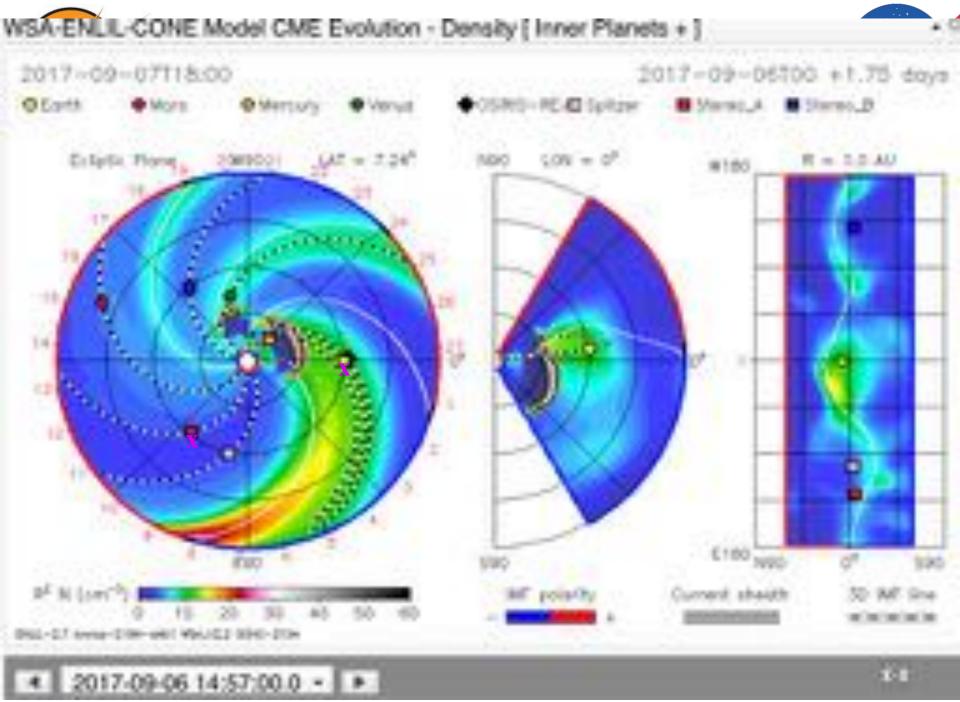

| -12.00       |                                          | -         | Max Ry Barger 4-14-1421                          | Average of all Visiteals                                               | h   |



#### The X9.3 flare and associated CME









# The X9.3 flare associated CME arrival prediction



| Contains Plant, Arrival