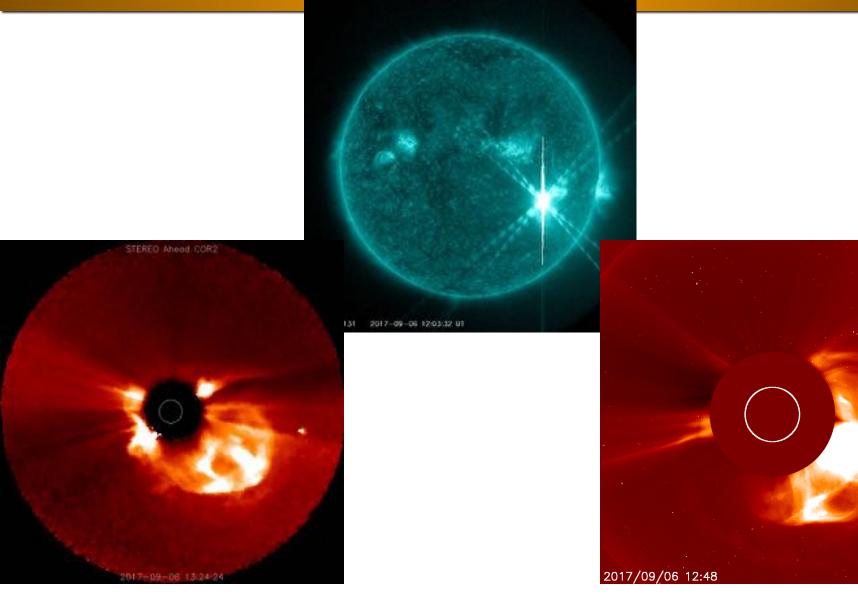

#### The X9.3 flare and associated CME

#### The 2017 Labor Day CME(s) Arrival prediction