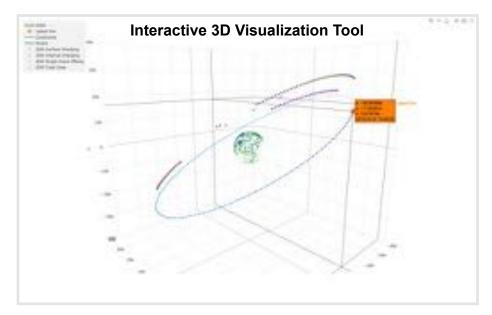

#### Space Environment Automated Alerts, Anomaly Analysis Assistant (SEA<sup>5</sup>)

- Mission/Location Specific Space Environment Tool
- Automated/Custom Alerts & Notifications
- Assimilate & Display Anomaly Information