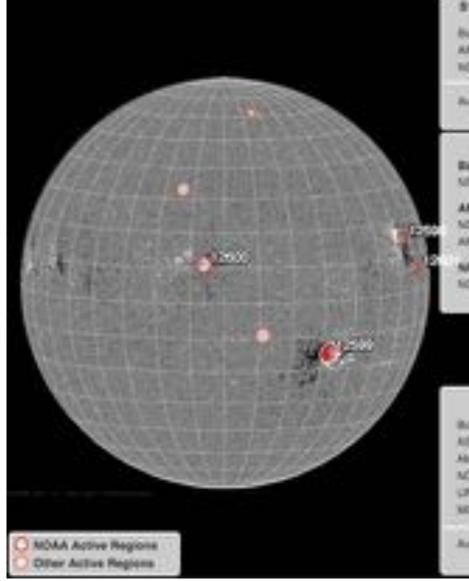

|

# **Flare Scoreboard**

https://ccmc.gsfc.nasa.gov/challenges/flare.php



# רי 🚶

- Allows a consistent real-time comparison of various operational and research flare forecasts.
- Automated system; model developers can routinely upload their predictions to an anonymous ftp
- Forecast data is parsed and stored in a database which accessible to anyone via an API
- This project is led by Sophie Murray and the planning group includes expert scientists as well as operational space weather prediction centers.



| Anget                     | 0.2% |                  |  |
|---------------------------|------|------------------|--|
| HOM.1                     |      | 10.15            |  |
| BUM, Ravell<br>AACOS, yri |      | 10x 75<br>10x 15 |  |

Barth, Ravel NDAA ARA-12820 (E1094032), FL1.08, Berg

AMOD. v1

NORA ANY 12899 (EVENIL), PL 1.88, their AMOS, v+ ANY 1 (EVENILS, OVER 10-12 EVENILS)

NOAA,1 NOAA ARE 10500 (210902), IL 1 06 Bes

| Full D      | ak Prodictio | res (24 here | 0.     |
|-------------|--------------|--------------|--------|
| Boot, Savet |              | He           | X. 15. |
| A00A,384.1  | CONT.        | Mr. Strike   | X 85   |
| AUCO,vT     | Ca: 38%      | 86.85        | K.25-  |
| AGAA, S     |              | 10.75        | ALVE.  |
| UPDORIA_4   | Ge. 25.      | Ba-17