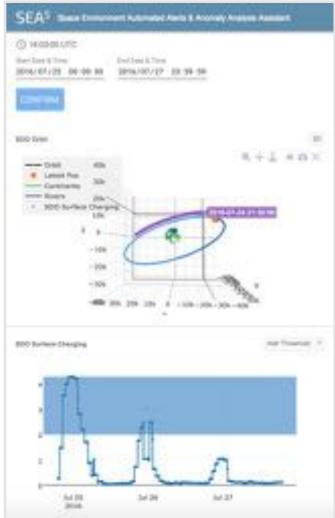

#### Space Environment Automated Alerts, Anomaly Analysis Assistant (SEA<sup>5</sup>)

- Mission/Location Specific Space Environment Tool
- Automated/Custom Alerts & Notifications
- Assimilate & Display Anomaly Information